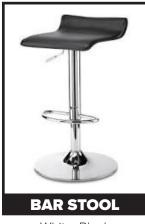

| \$                             |
|                                            | White Coffee Table, basic                                                                                                                                                                                                                                                                                                                                                        | \$ 60.00                                                               | \$ 75.00                                                            | \$                             |

| SUBTOTAL |   |
|----------|---|
| 13% HST  |   |
| TOTAL    | 1 |



#### chairs









Navy



Grey

#### stools & benches



White, Black



Black





#### barcelona line



13



|                                            | show: <b>CE</b><br>discount price deadlir                                                                                                                                           |                      |                                                                    | 023                                                           |             |                           |
|--------------------------------------------|-------------------------------------------------------------------------------------------------------------------------------------------------------------------------------------|----------------------|----------------------------------------------------------------