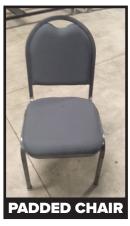

| \$ 160.00                                                           | \$                             |
|                                            | White Coffee Table, basic                                                                                                                                                                                                                                                                                                                                                        | \$ 60.00                                                               | \$ 75.00                                                            | \$                             |

| SUBTOTAL |   |
|----------|---|
| 13% HST  |   |
| TOTAL    | 1 |



#### chairs









Navy



Grey

#### stools & benches



White, Black



Black





#### barcelona line



13



|                                            | show: <b>CE</b><br>discount price deadlir                                                                                                                                           |                      |                                                                    | 023                                                           |             |                           |
|--------------------------------------------|-------------------------------------------------------------------------------------------------------------------------------------------------------------------------------------|----------------------|---------------------------------