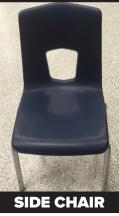

| \$ 160.00                                                           | \$                             |
|                                            | White Coffee Table, basic                                                                                                                                                                                                                                                                                                                                                        | \$ 60.00                                                               | \$ 75.00                                                            | \$                             |

| SUBTOTAL |   |
|----------|---|
| 13% HST  |   |
| TOTAL    | 1 |



#### chairs









Navy



Grey

#### stools & benches



White, Black



Black





#### barcelona line



13



|                                            | show: <b>CE</b><br>discount price deadlir                                                                                                                                           |                      |                                                                    | 023                                                           |             |                           |
|--------------------------------------------|-------------------------------------------------------------------------------------------------------------------------------------------------------------------------------------|----------------------|-------------------------