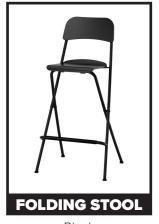

| \$                             |
|                                            | White Coffee Table, basic                                                                                                                                                                                                                                                                                                                                                        | \$ 60.00                                                               | \$ 75.00                                                            | \$                             |

| SUBTOTAL |   |
|----------|---|
| 13% HST  |   |
| TOTAL    | 1 |



#### chairs









Navy



Grey

#### stools & benches



White, Black



Black





#### barcelona line



13



|                                            | show: <b>CE</b><br>discount price deadlir                                                                                                                                           |                      |                                                                    | 023                                                           |             |                           |
|--------------------------------------------|-------------------------------------------------------------------------------------------------------------------------------------------------------------------------------------|----------------------|--------------------------------------------------------------------|-----------